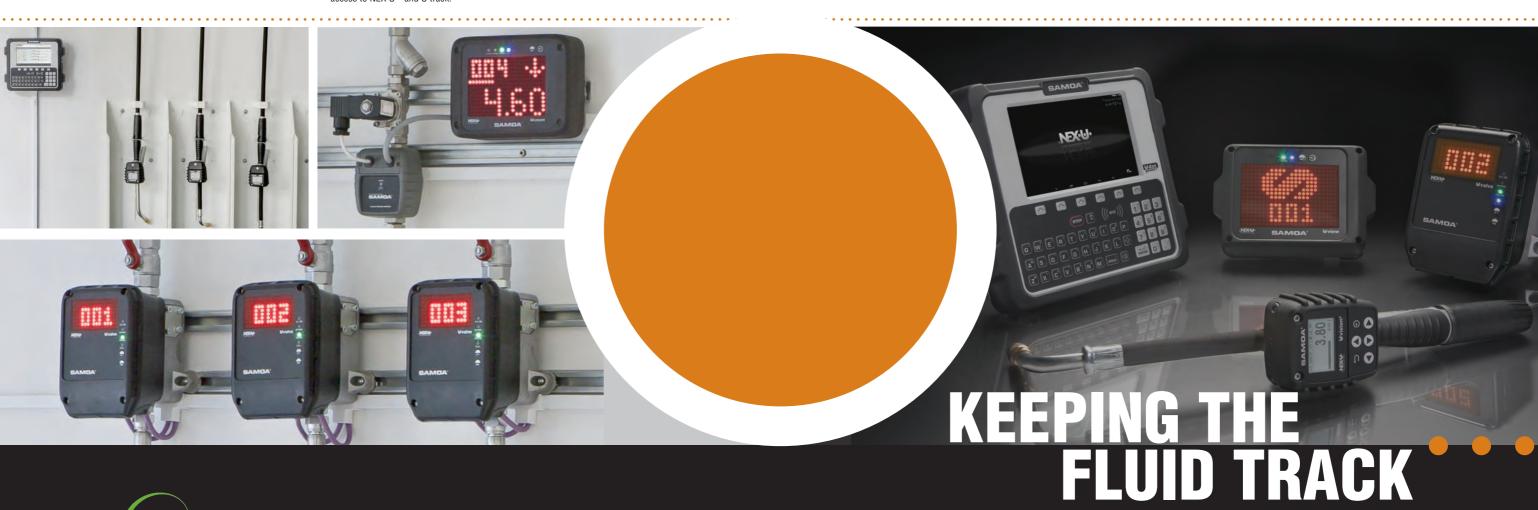

## **MAIN COMPONENTS**

⊎net

Single board computer controls the system and contains the U-track web based software.

**⊎**valve

All in one pulse meter, solenoid valve, filter and electronic module with remote display.

⊌dat

System keypad with a full colour, touch screen and a full QWERTY keypad provides full access to NEX·U.® and U·track.

**Uvision** 

Handheld displays. U-vision+ also includes system access keypad.

⊎tank

Provides real-time inventory control and manages different alarm points.

普朗科(北京)科技有限公司 Plantcare(Beijing)Co.,Ltd.

Add: 北京市朝阳区高碑店西店海棠园16楼4-303 Tel: +86 10 85777020

Phone: +86 18611525353 Email: wuhm@plantcare.com.cn www.plantcare.com

# **NEX-U-® ADAPTS TO YOUR OPERATION**

- System access through a keypad, oil gun module or any computer terminal, laptop, tablet or smartphone used as a virtual keypad.
- Power to open solenoid valves is always wired, no batteries.
- Data transmission can be wireless or wired, to better meet your needs.
- Does not need installation in any of your computers or server.
- Web based software, accessible to all terminals connected.