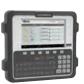

⊌dat

System keypad with a full colour, touch screen and a full QWERTY keypad provides full access to NEX·U.® and U·track.

**Uvision** 

Handheld displays. U-vision+ also includes system access keypad.

⊎tank