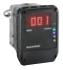

## **MAIN COMPONENTS**

⊎net

Single board computer controls the system and contains the U-track web based software.

**⊎**valve

All in one pulse meter, solenoid valve, filter and electronic module with remote display.